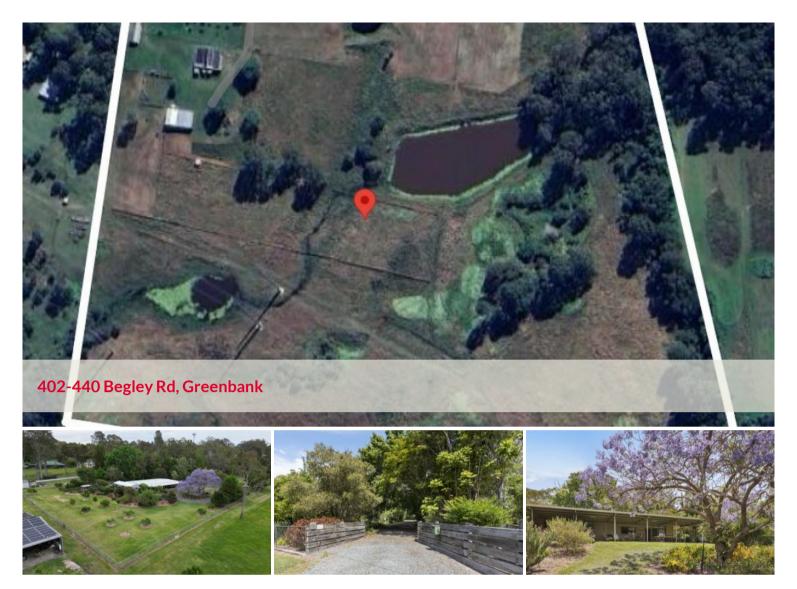

## FLOOD FREE COUNTRY LIVING WITH A VIEW

40 Acres (16.39 ha) of Rural farming country with 3 Dams and 1 hr to Brisbane and the Gold Coast.

402-440 Begley Road, Greenbank Qld 4124

To enquire, please call 0413 489 211

402-440 Begley Road, Greenbank Qld 4124, is a pristine 40-acre property nestled in the heart of Greenbank, conveniently located just a few minutes from the local primary school and shops, 15 minutes to the greater Springfield city, and approximately an hour from Brisbane and the Gold Coast. This property offers a private and elevated home site with an amazing view overlooking the gorgeous landscape, providing breathtaking sunrises.