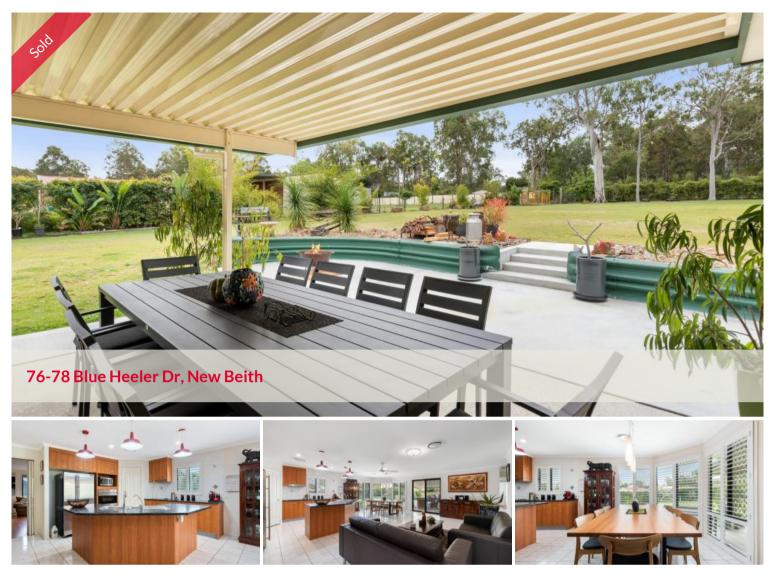

## Snap this one up quick. 1 Acre of family fun.

Spacious lowset brick house in the sought-after suburb of New Beith Positioned on an outstanding block this spacious family home is sure to set the bar for amazing everyday living.

Set over one level this home has been built and finished for all types of lifestyles.

Externally you will find a picture-perfect backyard with a large covered patio, a large shed, lush lawns and a huge covered space dedicated to caravan storage as well as a big garage complementing the property. This entire acreage wonderland includes many big attributes and will need an inspection to appreciate what it has to offer. This completed masterpiece will leave you speechless with the creation by visionary owners.

## Features:

- Great living spaces provide options for the family
- Ducted Air
- Gorgeous central positioned kitchen
- 4 bedrooms including a spacious master bedroom
- Massive Outdoor covered patio

🛏 4 🔊 2 🛱 2 🗔 4,000 m2